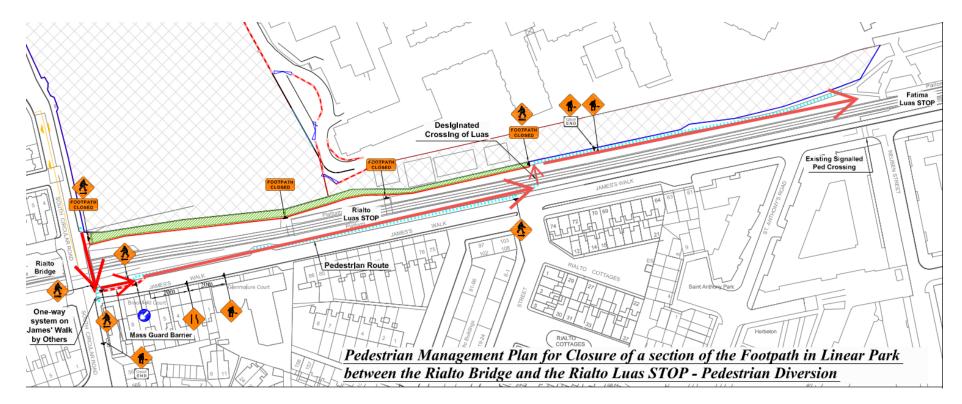

An-alternative route is marked with red arrows in drawing below.

For any queries, please contact our Senior site security manager on 087 696 7723.

We apologise for any inconvenience caused.