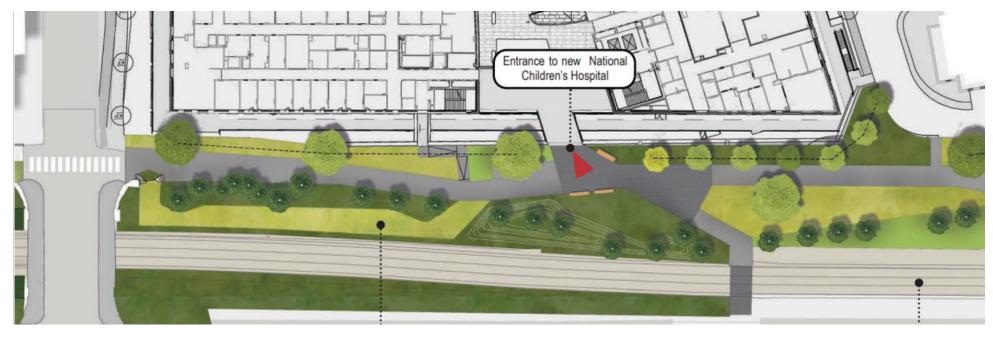

## Linear Park Upgrade

Starting Tuesday December 12<sup>th</sup> 2023

Works will begin to upgrade the Linear Park footpath at the entrance to the New Childrens Hospital.

We will temporarily close part of Linear Park from Rialto Bridge as far Rialto Luas stop

The image to the right represents the section of the pedestrian access route that will be temporarily closed from December 12<sup>th</sup> 2023.

A temporary pathway will be in place for pedestrians to connect from Rialto bridge to the path at St. James's Walk.